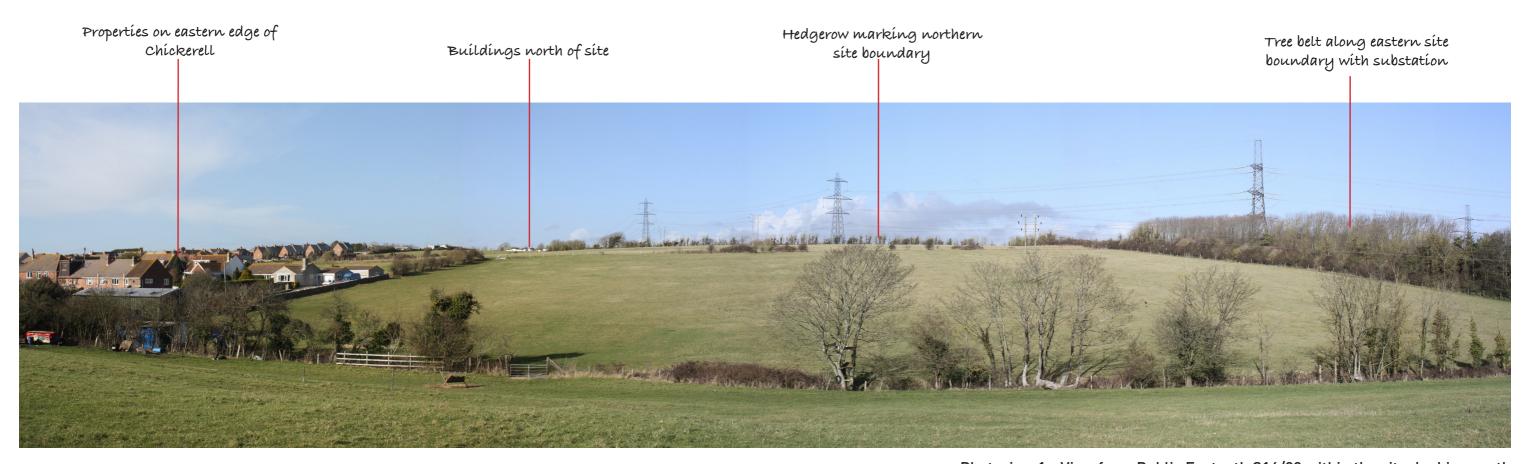

## APPENDIX 3

**PHOTOVIEW SHEETS - PHOTOVIEWS 1-6** 

CIR.P.0577 **DRAFT** 25

Photoview 1 - View from Public Footpath S16/23 within the site, looking north

Site

Photoview 2 - View from Jasmine Way, looking north