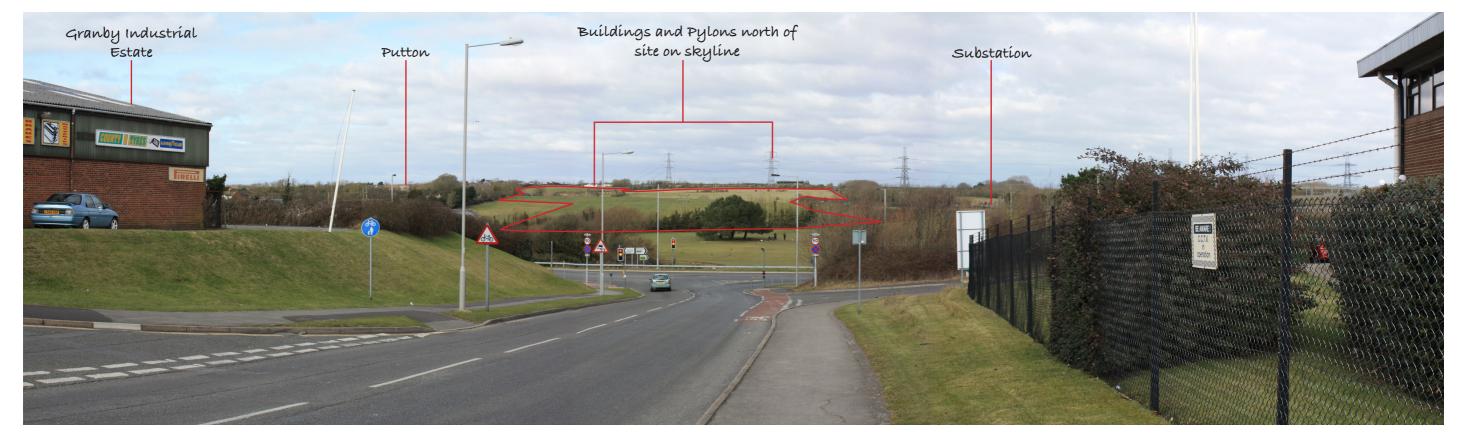

March 2010 Photoviews P.0537\_08-1

Site

Photoview 3 - View from Hampshire Road, looking north

Photoview 4 - View from the Jubilee Trail at Friar Waddon Hill, looking south

Pegasus Environmental

March 2010 Photoviews P.0537\_08-1