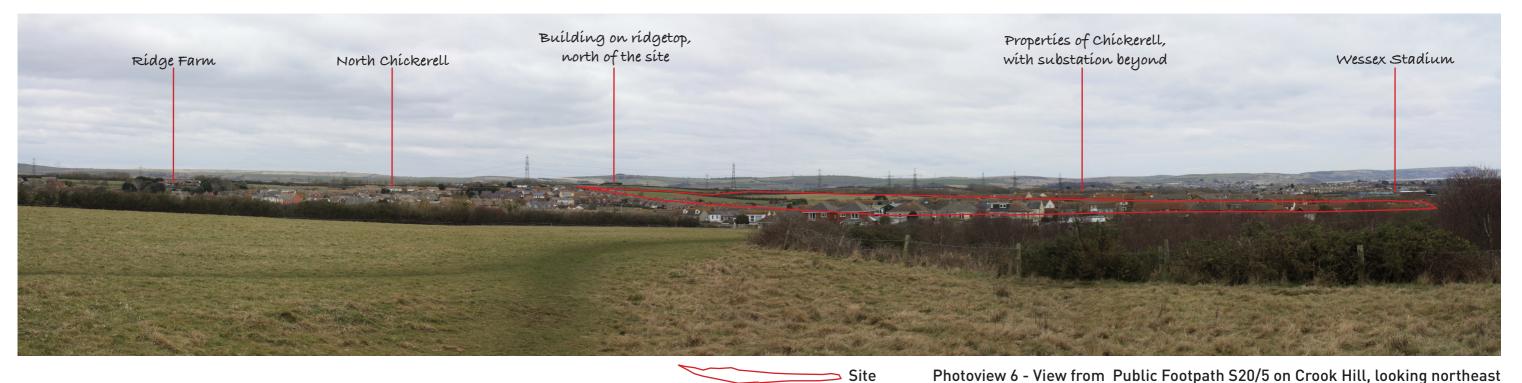

Photoview 5 - View from entrance to Bagwell Farm, looking southeast

Photoview 6 - View from Public Footpath S20/5 on Crook Hill, looking northeast

Pegasus Environmental

Photoviews P.0537\_08-1 March 2010