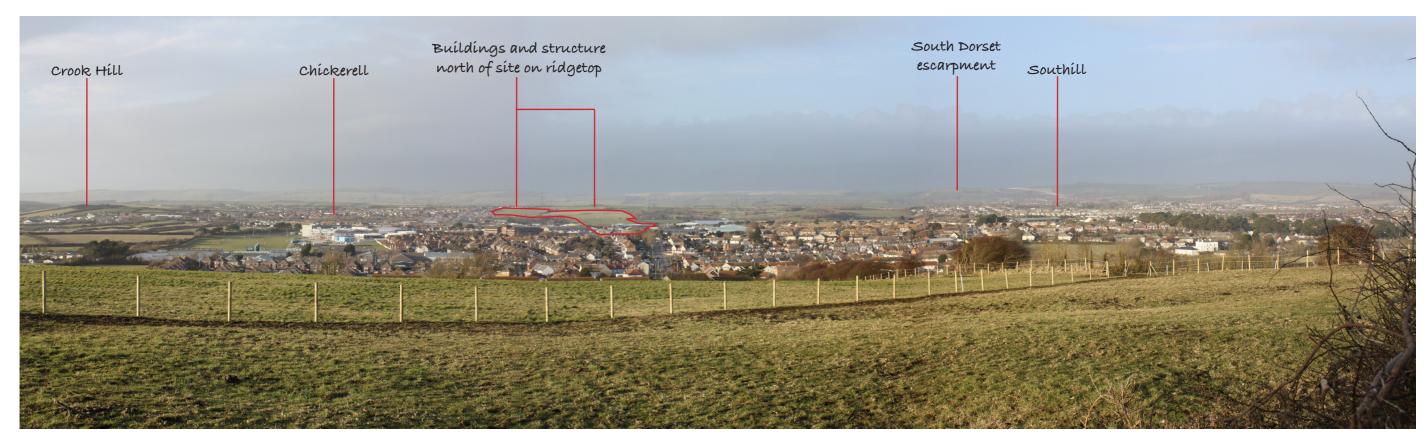

March 2010 Photoviews P.0537\_08-1

Site

Photoview 3 - View from Hampshire Road, looking north

Photoview 4 - View from the Jubilee Trail at Friar Waddon Hill, looking south

Pegasus Environmental

March 2010 Photoviews P.0537\_08-1