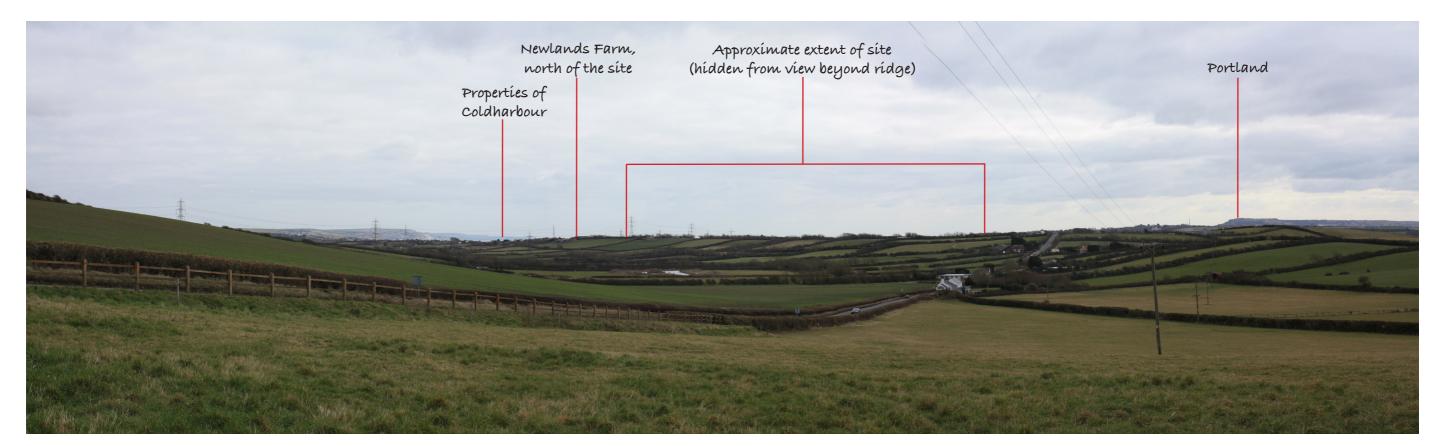

Photoview 5 - View from entrance to Bagwell Farm, looking southeast

Photoview 6 - View from Public Footpath S20/5 on Crook Hill, looking northeast

Pegasus Environmental

Photoviews P.0537\_08-1 March 2010