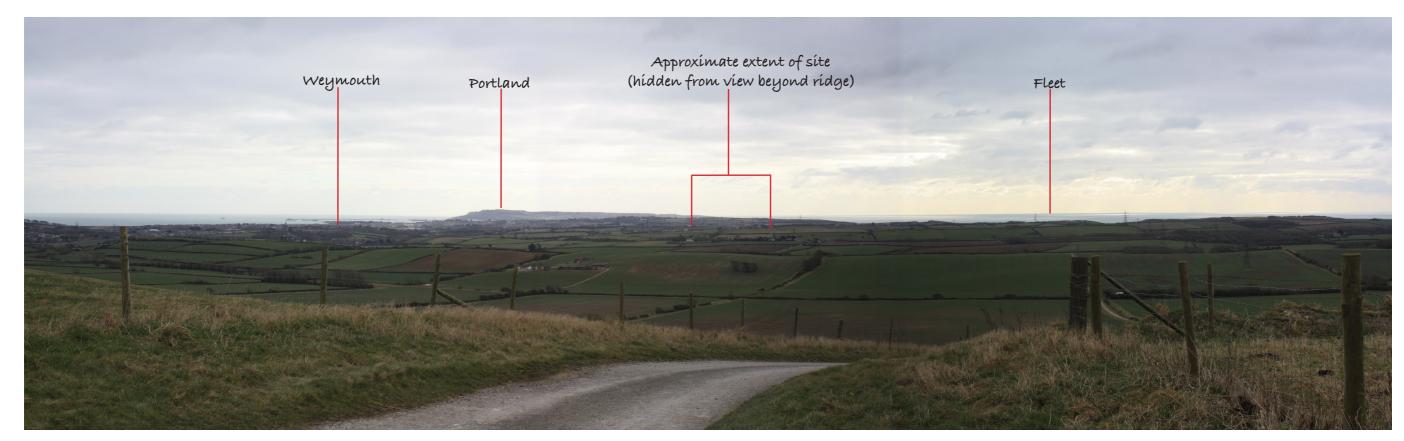

Photoview 5 - View from entrance to Bagwell Farm, looking southeast

Photoview 6 - View from Public Footpath S20/5 on Crook Hill, looking northeast

Pegasus Environmental

Photoviews P.0537\_08-1 March 2010